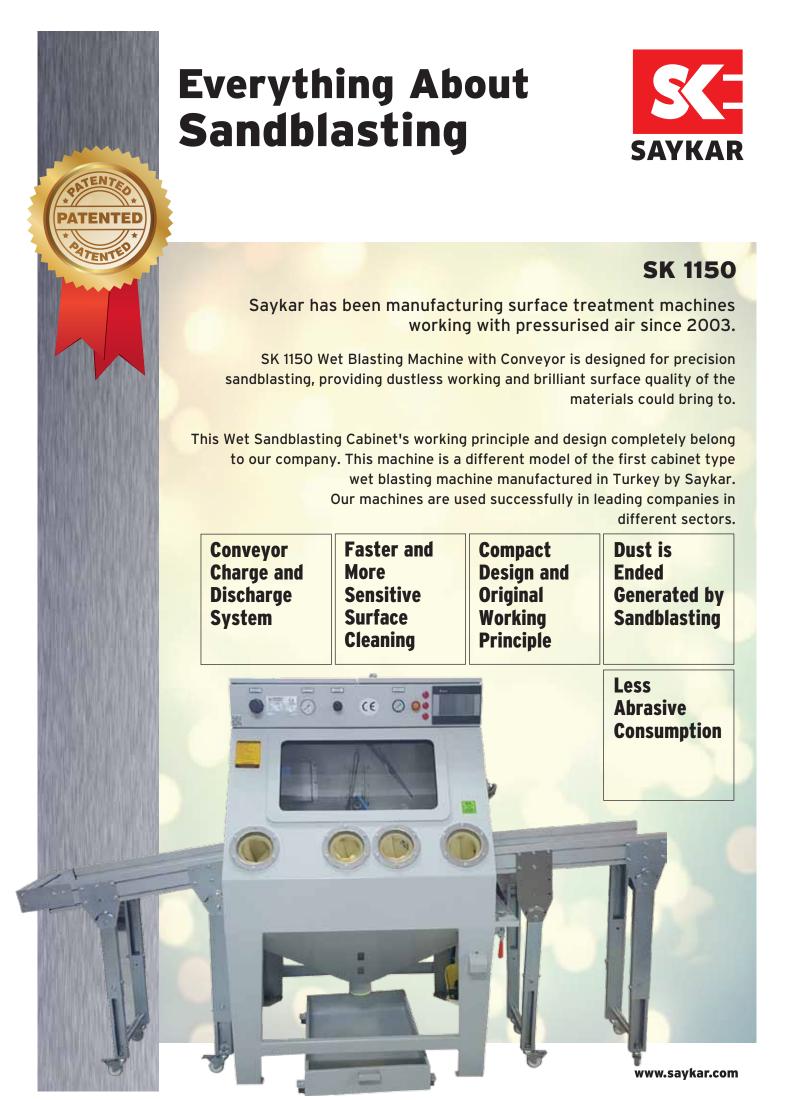

## **SK 1150**Wet Blasting Machine

| Standard Features                                      | Explanation                                                                                                             |  |
|--------------------------------------------------------|-------------------------------------------------------------------------------------------------------------------------|--|
| • Wet Blasting Cabinet Air Suction Fan                 | 1.1 Kwh / 3000 Rpm Fan Motor with High Suction Power                                                                    |  |
| • Sandblasting Cabinet                                 | One Gate - Laser Cut - 1100x900x800 (h)mm Dimension. All parts contacted to water and sand mixture are stainless steel. |  |
| Elektrical Panel                                       | Motor Protected. Air Pressure, Sand Injection and Phase Gauge                                                           |  |
| Sandblasting Nozzle                                    | Boron Carbide Nozzle, 1500 Hours Operation Guarantee                                                                    |  |
| Sandblasting Gun                                       | Stainless Steel Body, 1,2 m3/min Sand-Air Mixture Blasting at 6 Bar. Custom Made Injector                               |  |
| • Lighting                                             | 2x18 watt Led Light                                                                                                     |  |
| • Foot Pedal                                           | Foot Protected Double Exit                                                                                              |  |
| Regulator                                              | Adjustable Sandblasting Pressure                                                                                        |  |
| Sandblasting Glove                                     | 24" 1. Quality Rubber, Knurled Pattern                                                                                  |  |
| • Sight Glass                                          | Panaromic                                                                                                               |  |
| Sandblasting System                                    | Injection Sandblasting System, Adjustable Blasting Amount (Maximum control with pressure and sand feed regulator)       |  |
| Electrostatic Paint                                    | Ral 7035                                                                                                                |  |
| Sand And Water Amount Gauge                            | Gauges at Cabinet Chamber                                                                                               |  |
| Gun Stabilization                                      | Ability To Operate With Two Hands                                                                                       |  |
| Cabinet Safety Package                                 | Gate Switches, Solenoid Valve and Custom Made Panel                                                                     |  |
| PLC Controlled, Touch-screen and                       | TFT 7" Screen, 3,5 kWh Resistant                                                                                        |  |
| • Electrical Sight Glass Wiper<br>Water Heating System | Provides High Visibility While Blasting                                                                                 |  |
| • Conveyor                                             | Roll Type / 300 mm width - 3000mm length                                                                                |  |